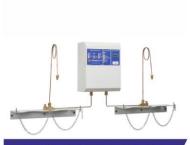

## MEDICAL GAS PIPELINE SYSTEM EQUIPMENT

Packaged Plant

Medical Gas Manifolds

**Medical Pendants** 

Area Alarm Unit

Degreased Medical Copper Tube