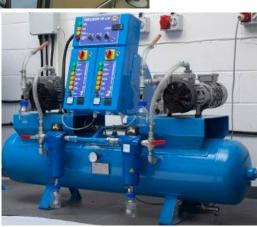

## MEDICAL GAS PIPELINE SYSTEM EQUIPMENT

Packaged Plant

Medical Gas Manifolds

**Medical Pendants** 

Area Alarm Unit

Degreased Medical Copper Tube