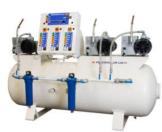

## MEDICAL GAS PIPELINE SYSTEM EQUIPMENT

Packaged Plant

Medical Gas Manifolds

**Medical Pendants** 

Area Alarm Unit

Degreased Medical Copper Tube