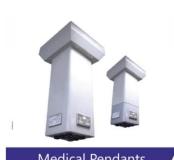

## MEDICAL GAS PIPELINE SYSTEM EQUIPMENT

Packaged Plant

Medical Gas Manifolds

**Medical Pendants** 

Area Alarm Unit

Degreased Medical Copper Tube