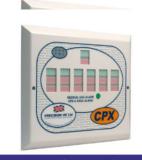

## MEDICAL GAS PIPELINE SYSTEM EQUIPMENT

Packaged Plant

Medical Gas Manifolds

**Medical Pendants** 

Area Alarm Unit

Degreased Medical Copper Tube