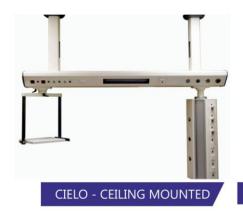

## MEDICAL GAS PIPELINE SYSTEM EQUIPMENT

Packaged Plant

Medical Gas Manifolds

**Medical Pendants** 

Area Alarm Unit

Degreased Medical Copper Tube