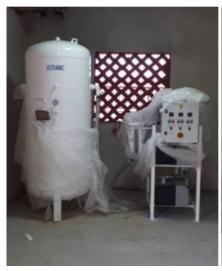

## MEDICAL GAS PIPELINE SYSTEM EQUIPMENT

Packaged Plant

Medical Gas Manifolds

**Medical Pendants** 

Area Alarm Unit

Degreased Medical Copper Tube