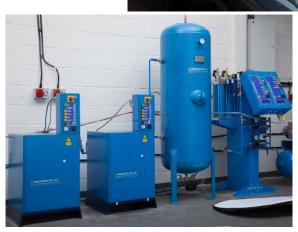

## MEDICAL GAS PIPELINE SYSTEM EQUIPMENT

Packaged Plant

Medical Gas Manifolds

**Medical Pendants** 

Area Alarm Unit

Degreased Medical Copper Tube