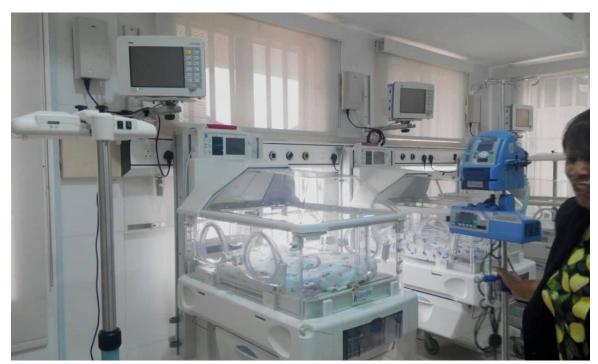

## MEDICAL GAS PIPELINE SYSTEM EQUIPMENT

Packaged Plant

Medical Gas Manifolds

**Medical Pendants** 

Area Alarm Unit

Degreased Medical Copper Tube